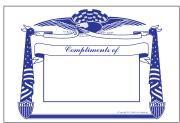

NO PRICE INCREASE FOR 2013!!! \*10% OFF ALL FLAG ORDERS PLACED BY 4-1-13

- ★ 4th of July ★ Flag Day
- ★ Memorial Day, ★ President's Day
- Veteran's Day ★ Labor Day

This 4-1/4" X 5-1/2" card easily attaches to the dowel of the flag to display your business card or stamped information. Be patriotic and advertise your business and/or services for pennies!