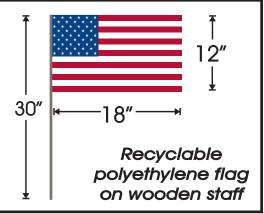

## **UNIT PRICE / QUANTITY**

|                  | 250            | 500-1750       | 2,000-4,250    | 4,500-7,250    | 7,500-10,000   |
|------------------|----------------|----------------|----------------|----------------|----------------|
| Flags            | <del>.46</del> | <del>.44</del> | <del>.42</del> | <del>.40</del> | <del>.38</del> |
| Discounted Price | .414           | .396           | .378           | .36            | .342           |
| Cards            | .06            | .06            | .06            | .06            | .06            |